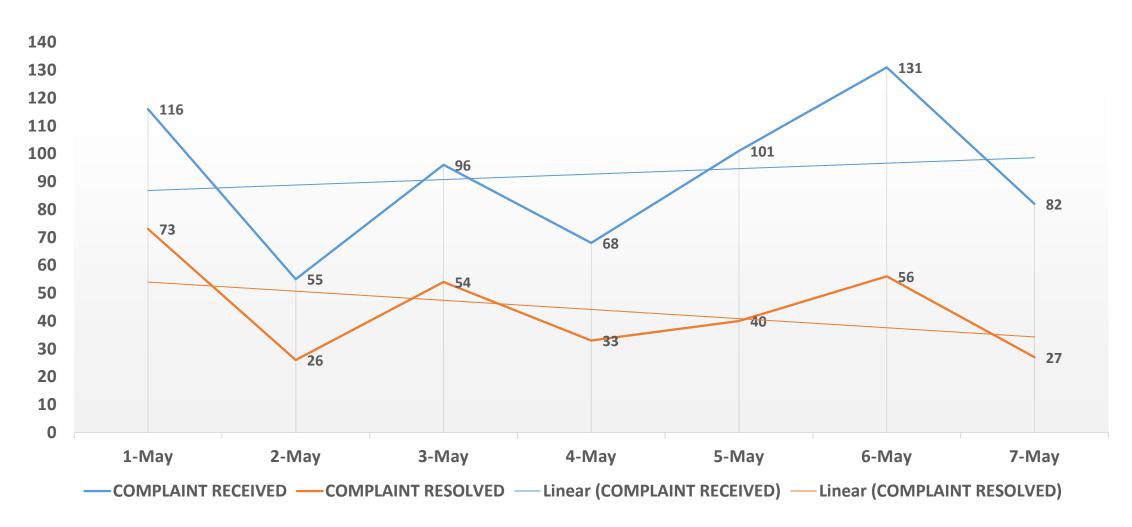

#### TREND ANALYSIS: 1 -7 MAY, 2020

DAILY COMPLAINTS ANALYSIS: MAY 1-7, 2020

### TREND ANALYSIS: 1 – 7 MAY, 2020