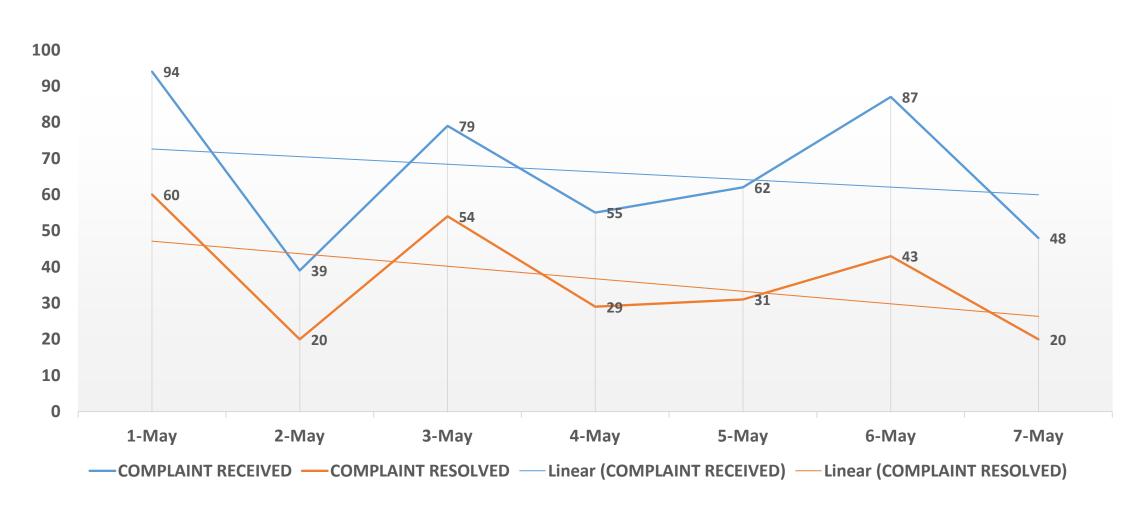

#### DAILY INTERRUPTION ANALYSIS: 1 - 7 MAY, 2020

### ANALYSIS ON COLLATED COMPLAINTS ON INTERRUPTIONS FOR 1 – 7 MAY, 2020