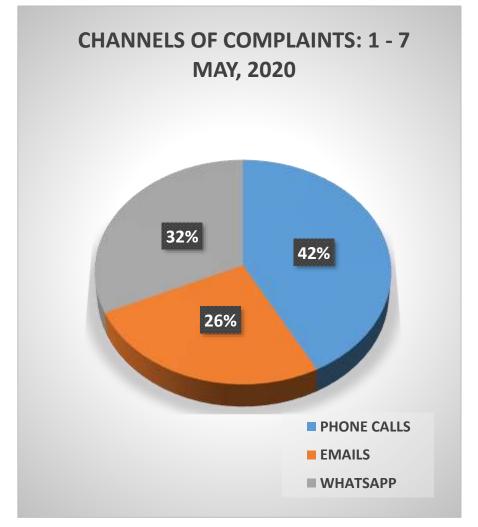

## **CHANNELS OF COMPLAINTS – 1 -7 MAY, 2020**

| CHANNELS OF COMPLAINTS: 1 - 7 MAY, 2020 |       |        |          |       |
|-----------------------------------------|-------|--------|----------|-------|
| DATE                                    | PHONE | EMAILS | WHATSAPP | TOTAL |
|                                         | CALLS |        |          |       |
| May-01                                  | 46    | 24     | 46       | 116   |
| May-02                                  | 21    | 21     | 13       | 55    |
| May-03                                  | 29    | 18     | 49       | 96    |
| May-04                                  | 32    | 12     | 24       | 68    |
| May-05                                  | 48    | 24     | 29       | 101   |
| May-06                                  | 58    | 42     | 31       | 131   |
| May-07                                  | 35    | 36     | 11       | 82    |
| TOTAL                                   | 269   | 177    | 203      | 649   |