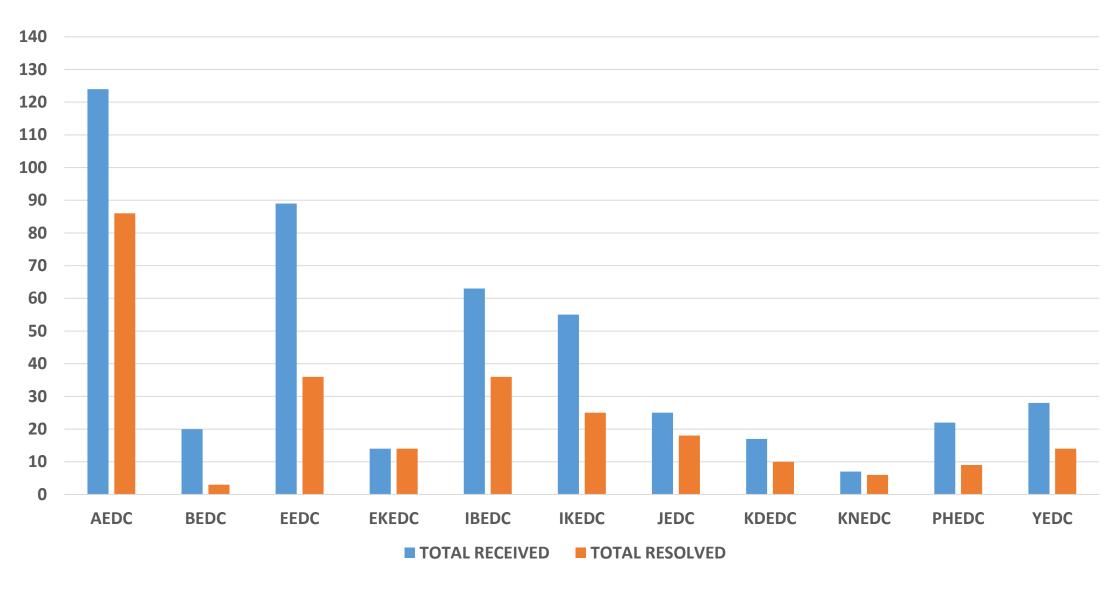

| 21    | 21     | 13       | 55    |
| May-03                                  | 29    | 18     | 49       | 96    |
| May-04                                  | 32    | 12     | 24       | 68    |
| May-05                                  | 48    | 24     | 29       | 101   |
| May-06                                  | 58    | 42     | 31       | 131   |
| May-07                                  | 35    | 36     | 11       | 82    |
| TOTAL                                   | 269   | 177    | 203      | 649   |



#### TREND ANALYSIS: 1 -7 MAY, 2020

DAILY COMPLAINTS ANALYSIS: MAY 1-7, 2020



### TREND ANALYSIS: 1 – 7 MAY, 2020

#### DAILY INTERRUPTION ANALYSIS: 1 - 7 MAY, 2020



### ANALYSIS ON COLLATED COMPLAINTS ON INTERRUPTIONS FOR 1 – 7 MAY, 2020